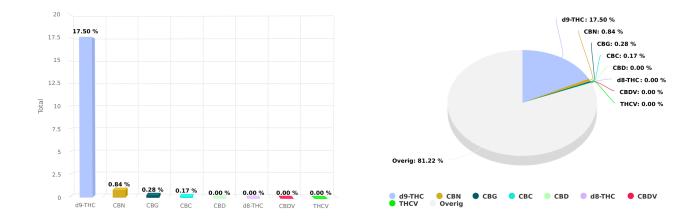

Tested for: Neli Costa

**CERTIFICATE OF ANALYSIS** 

Total THC and CBD is defined as the total potential of all Δ9 THC and CBD in the product, assuming 100% decarboxylation.

| CANNABINOIDS ANALYSIS |          |        |         |
|-----------------------|----------|--------|---------|
| CBD                   | 0.000 %  | d8-THC | 0.000 % |
| d9-THC                | 17.503 % | CBG    | 0.276 % |
| CBN                   | 0.836 %  | CBC    | 0.170 % |
| CBDV                  | 0.000 %  | THCV   | 0.000 % |